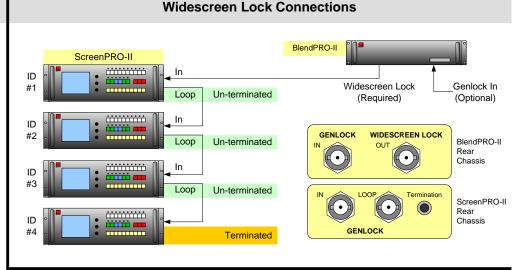

Visibly yours

Barco Media and Entertainment 11101 Trade Center Drive Rancho Cordova, CA Techr 95670 • USA

inment Phone: Fax: Technical Support: Websites:

Phone: +1 (916) 859-2500 Fax: +1 (916) 859-2515 Support: +1 (866) 374-7878 ebsites: www.folsom.com www.events.barco.com







## **User's Guides**

## BlendPRO-II User's Guide

For complete details on all installation procedures, please refer to the BlendPRO-II User's Guide.

## ScreenPRO-II Controller User's Guide

 All BlendPRO-II setup and operating procedures are performed through the ScreenPRO-II Controller. Refer to the ScreenPRO-II Controller User's Guide for complete details.