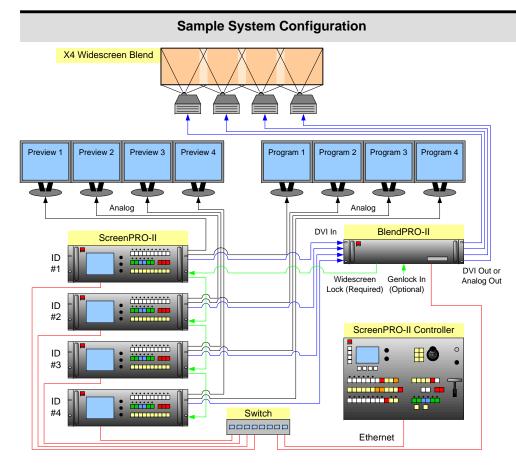

Visibly yours

Barco Media and Entertainment 11101 Trade Center Drive Rancho Cordova, CA Techr 95670 • USA

inment Phone: Fax: Technical Support: Websites:

Phone: +1 (916) 859-2500 Fax: +1 (916) 859-2515 Support: +1 (866) 374-7878 ebsites: www.folsom.com www.events.barco.com







## **User's Guides**

## BlendPRO-II User's Guide

For complete details on all installation procedures, please refer to the BlendPRO-II User's Guide.

## ScreenPRO-II Controller User's Guide

 All BlendPRO-II setup and operating procedures are performed through the ScreenPRO-II Controller. Refer to the ScreenPRO-II Controller User's Guide for complete details.