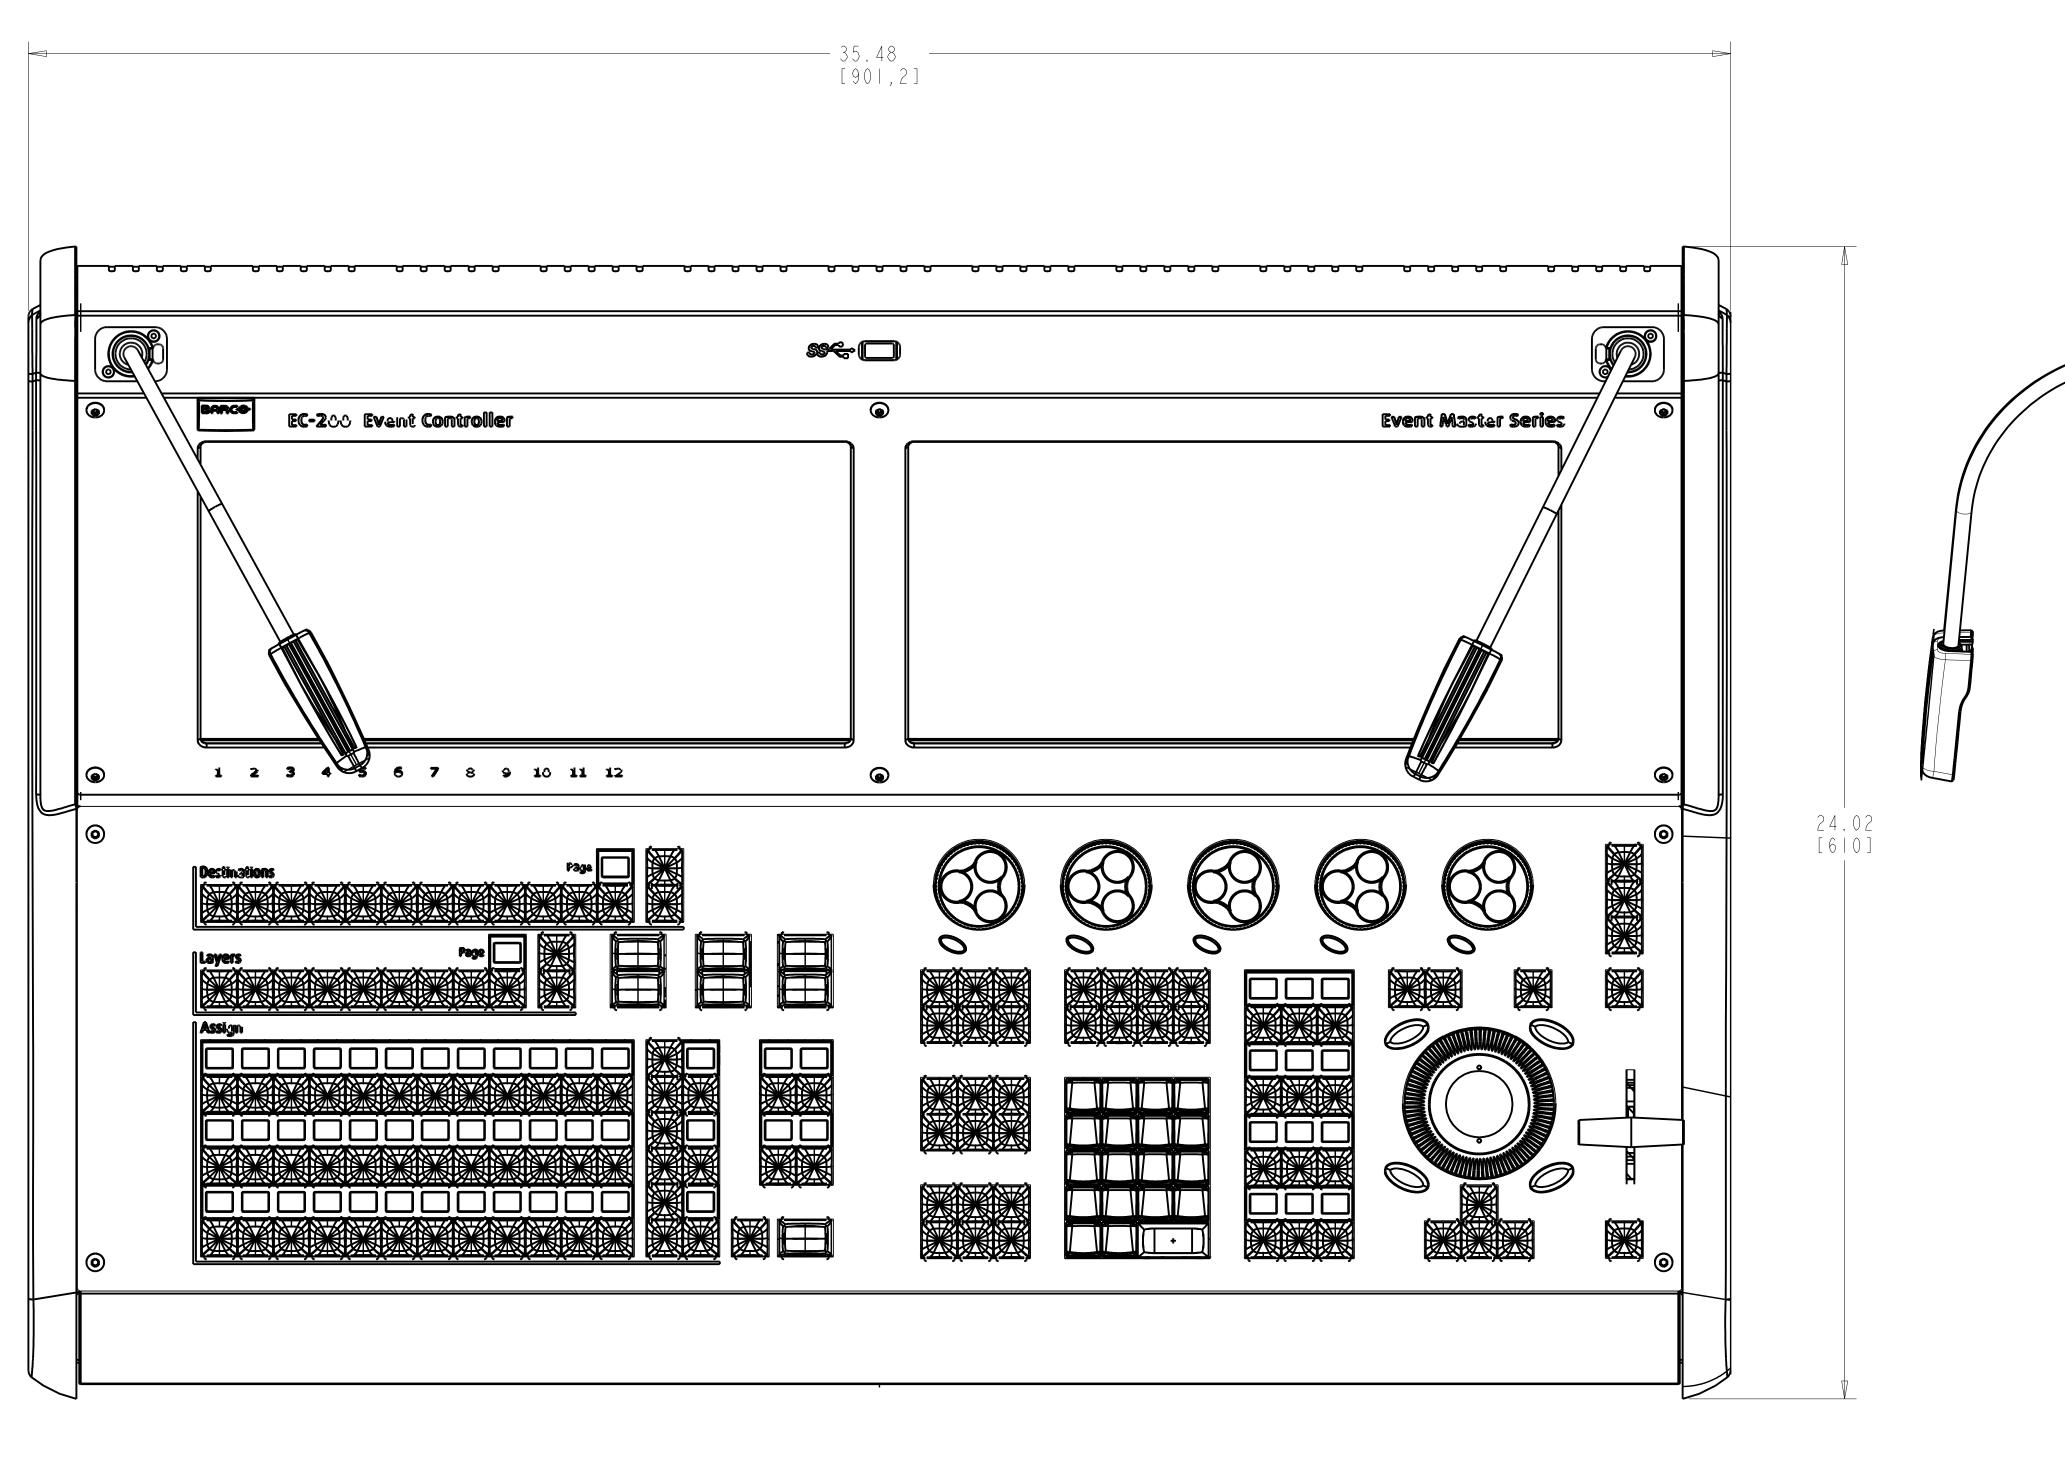

## UNCONTROLLED COPY, FOR INFORMATION PURPOSES ONLY

DESCRIPTION

XX/XX/XX

N/A FOR INFORMATIION PURPOSES ONLY

| OTY RE                                                                                 | OD PART OR IDENTIFYING NO.    | NOMENCLATURE<br>OR DESCRIPTION |          | MATERIAL<br>SPECIFICATION                             |           |                  |       |         | ITEM<br>NO.                                 |  |
|----------------------------------------------------------------------------------------|-------------------------------|--------------------------------|----------|-------------------------------------------------------|-----------|------------------|-------|---------|---------------------------------------------|--|
|                                                                                        |                               |                                | F        | ARTS L                                                | IST       |                  |       |         |                                             |  |
| UNLESS OTHERWISE SPECIFIED DIMENSIONS ARE IN INCHES TOLERANCES ARE: FRACTIONS DECIMALS |                               | CONTRACT NO.                   |          | BARCO 3078 Prospect Park Dr. Rancho Cordova, CA 95670 |           |                  |       |         |                                             |  |
|                                                                                        | ± .XX ± .015<br>▲ 010, ± XXX. | APPROVAL S                     | DATE     | TITLE                                                 |           |                  |       |         |                                             |  |
| ANGULAR ± .5° DO NOT SCALE DRAWING  TREATMENT                                          |                               | DRAWN                          | 25/01/16 | F C                                                   | - 200     | DIMENSIO         | IONA  | I DRAW  | ING                                         |  |
|                                                                                        |                               | CHECKED                        |          |                                                       |           | <i>D</i> 1112110 |       |         | •                                           |  |
|                                                                                        |                               | ENGR                           |          | 6175                                                  | C4CE CODE | 0440             |       |         | 0514                                        |  |
| FINISH                                                                                 | 1                             | DESIGN ACTIVITY                |          | SIZE                                                  | ONHJ7     |                  | I_DIM | ENSIONS | $\begin{array}{c c} REV \\ N/A \end{array}$ |  |
|                                                                                        |                               |                                |          | SCALE                                                 | 0.500     | RELEASE DATE     |       | SHEET   | I OF I                                      |  |