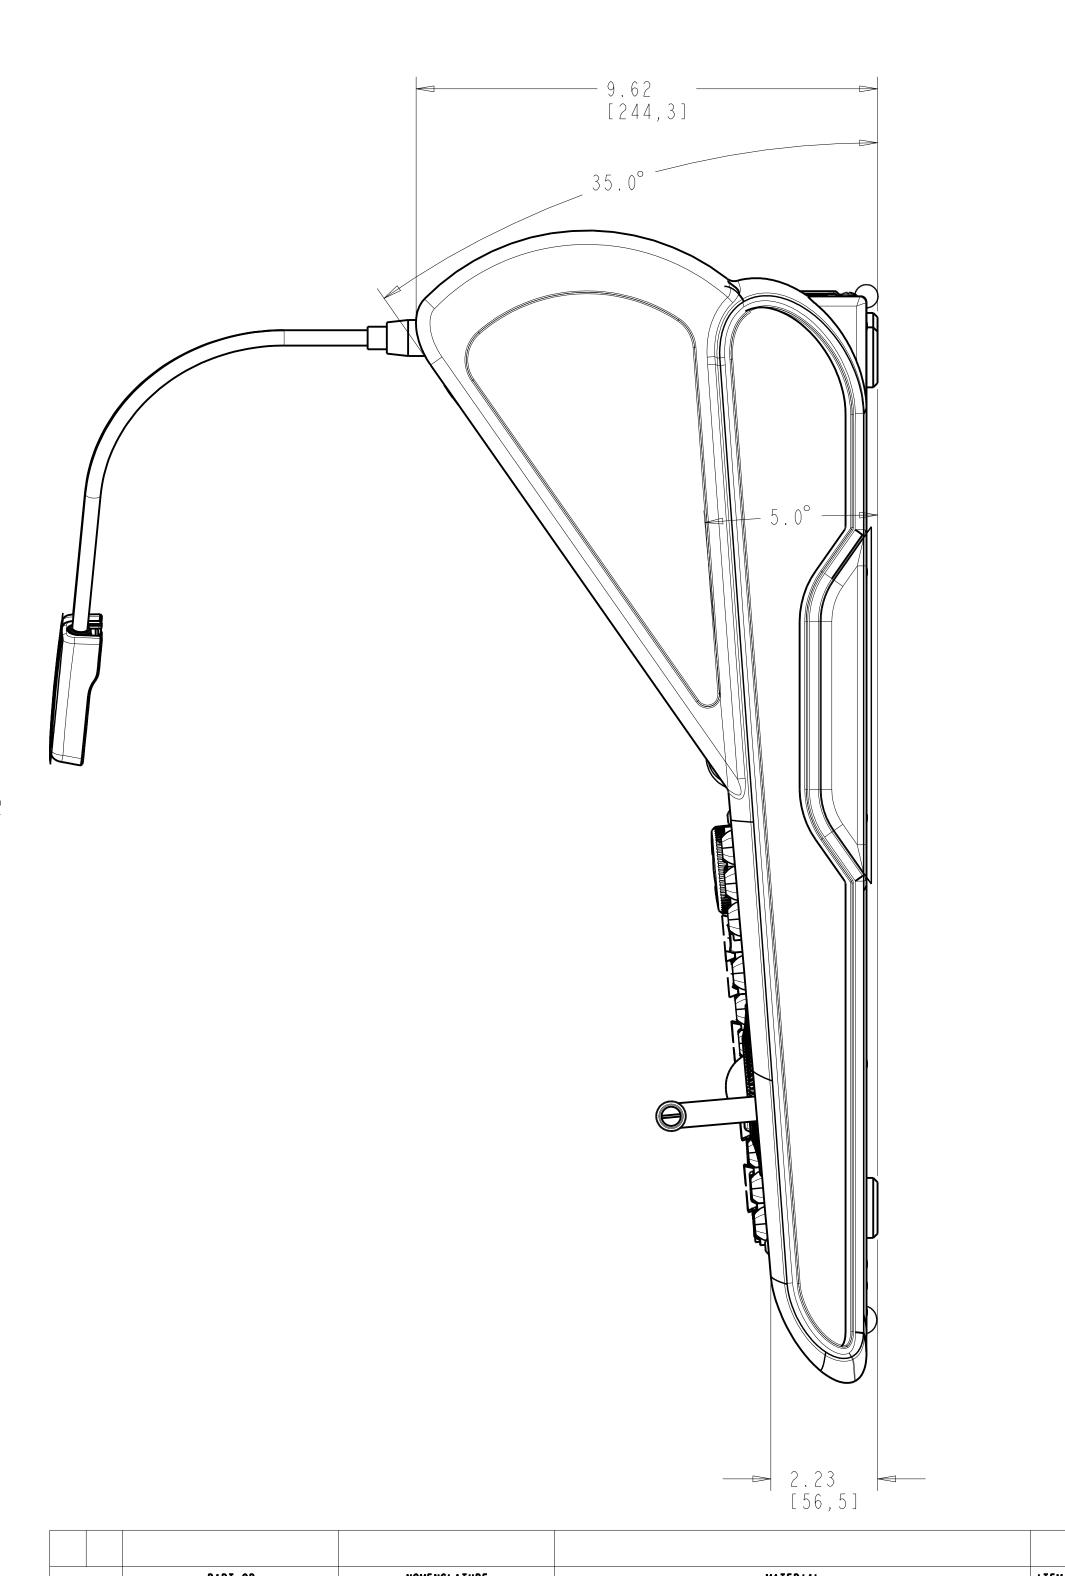

## UNCONTROLLED COPY, FOR INFORMATION PURPOSES ONLY

DESCRIPTION

XX/XX/XX

N/A FOR INFORMATIION PURPOSES ONLY

| OTY RE                                                                                 | OD PART OR IDENTIFYING NO.    | NOMENCLATURE<br>OR DESCRIPTION |          | MATERIAL<br>SPECIFICATION                             |           |                  |       |         | ITEM<br>NO.                                 |  |
|----------------------------------------------------------------------------------------|-------------------------------|--------------------------------|----------|-------------------------------------------------------|-----------|------------------|-------|---------|---------------------------------------------|--|
|                                                                                        |                               |                                | F        | ARTS L                                                | IST       |                  |       |         |                                             |  |
| UNLESS OTHERWISE SPECIFIED DIMENSIONS ARE IN INCHES TOLERANCES ARE: FRACTIONS DECIMALS |                               | CONTRACT NO.                   |          | BARCO 3078 Prospect Park Dr. Rancho Cordova, CA 95670 |           |                  |       |         |                                             |  |
|                                                                                        | ± .XX ± .015<br>▲ 010, ± XXX. | APPROVAL S                     | DATE     | TITLE                                                 |           |                  |       |         |                                             |  |
| ANGULAR ± .5° DO NOT SCALE DRAWING  TREATMENT                                          |                               | DRAWN                          | 25/01/16 | F C                                                   | - 200     | DIMENSIO         | IONA  | I DRAW  | ING                                         |  |
|                                                                                        |                               | CHECKED                        |          |                                                       |           | <i>D</i> 1112110 |       |         | •                                           |  |
|                                                                                        |                               | ENGR                           |          | 6175                                                  | C4CE CODE | 0440             |       |         | 0514                                        |  |
| FINISH                                                                                 | 1                             | DESIGN ACTIVITY                |          | SIZE                                                  | ONHJ7     |                  | I_DIM | ENSIONS | $\begin{array}{c c} REV \\ N/A \end{array}$ |  |
|                                                                                        |                               |                                |          | SCALE                                                 | 0.500     | RELEASE DATE     |       | SHEET   | I OF I                                      |  |